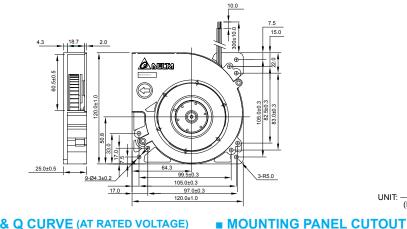

Impeller & Frame : Plactic (UL 94V-0)

UL 1007 AWG #24 OR Equivalent

# **BCB** 120 x 120 x 25 MM SERIES

## DIMENSIONS DRAWING



mm UNIT: -(INCH)

## P & Q CURVE (AT RATED VOLTAGE)



## Operating Rated Rated Rated Maximum Maximum MODEL Voltage Input Speed Noise Voltage Current Air Flow Air Pressure Range Power m<sup>3</sup> /min PART NO. FUNCTION VDC VDC Amp Watt R.P.M. CFM mmH<sub>2</sub>O IN H<sub>2</sub>O dB-A BCB1212SH -R00 / -F00 7.5 to 13.2 2.68 32.16 5300 1.240 43.97 71.57 2.817 67.0 12

\* Function type is optional.

\* Bearing Type

**Ball Bearings** 

\* Lead Wires :

Red Wire Positive (+)

Black Wire Negative(-)

\* Weight : 255g (8.99 OZ)

\* Material

The max. air flow and the speed are measured in free air ; max. air pressure is measured at zero air flow.

\* Noise is measured in anechoic chamber in free air, one meter from intake side.

\* All readings are typical values at rated voltage.
\* Specif