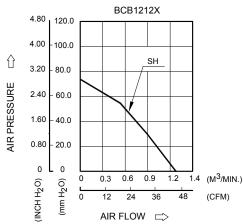

## P & Q CURVE (AT RATED VOLTAGE)

## Operating Rated Rated Rated Maximum Maximum MODEL Voltage Input Speed Noise Voltage Current Air Flow Air Pressure Range Power m<sup>3</sup> /min PART NO. FUNCTION VDC VDC Amp Watt R.P.M. CFM mmH<sub>2</sub>O IN H<sub>2</sub>O dB-A BCB1212SH -R00 / -F00 7.5 to 13.2 2.68 32.16 5300 1.240 43.97 71.57 2.817 67.0 12

The max. air flow and the speed are measured in free air ; max. air pressure is measured at zero air flow.

\* Noise is measured in anechoic chamber in free air, one meter from intake side.

\* All readings are typical values at rated voltage.
\* Specifications are subject to change without notice.