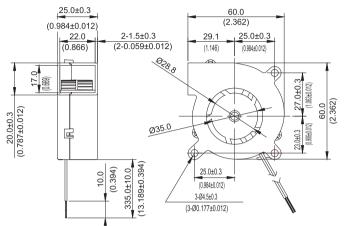

## DIMENSIONS DRAWING

P & Q CURVE (AT RATED VOLTAGE)

Operating Rated Input Input Maximum Maximum Speed MODEL Voltage Noise Power Air Pressure Voltage Current Air Flow Range VDC Watt R.P.M. IN H<sub>2</sub>O dB-A PART NO. FUNCTION Amp CFM mmH₂O 10.86 BFB0612H -R00 / -F00 3200 0.190 0.428 34.0 12 5.0 to 13.8 0.18 2.16 6.71 BFB0612HH -R00 / -F00 0.24 0.223 7.88 15.49 0.610 39.0 12 5.0 to 13.8 2.88 3700