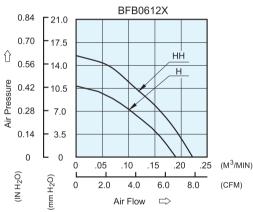

## DIMENSIONS DRAWING

P & Q CURVE (AT RATED VOLTAGE)

Operating Rated Input Input Maximum Maximum Speed MODEL Voltage Noise Power Air Pressure Voltage Current Air Flow Range VDC Watt R.P.M. IN H<sub>2</sub>O dB-A PART NO. FUNCTION Amp CFM mmH₂O 10.86 BFB0612H -R00 / -F00 3200 0.190 0.428 34.0 12 5.0 to 13.8 0.18 2.16 6.71 BFB0612HH -R00 / -F00 0.24 0.223 7.88 15.49 0.610 39.0 12 5.0 to 13.8 2.88 3700

\* Function type is optional.

\* The max. air flow and the speed are measured in free air ; max. air pressure is measured at zero air flow

\* Noise is measured in anechoic chamber in free air, one meter from intake side.