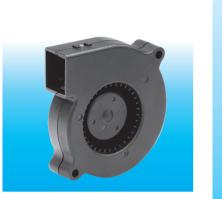

## DIMENSIONS DRAWING

mm UNIT: -(INCH)

- \*Bearing Type **Ball Bearings**
- \* Material
- Impeller & Frame: Plastic (UL94V-0) \*Lead Wires : UL 1007 AWG #24 OR Equivalent
- Red Wire Positive(+) Black Wire Negative (-)
- \*Weight : 58g (2.05 oz)