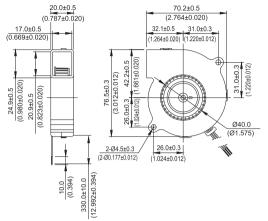

## DIMENSIONS DRAWING

mm UNIT: -(INCH)

- \*Bearing Type **Ball Bearings**
- \* Material
- Impeller & Frame: Plastic (UL94V-0) \*Lead Wires : UL 1007 AWG #24 OR Equivalent
- Red Wire Positive(+) Black Wire Negative (-)
- \*Weight : 58g (2.05 oz)