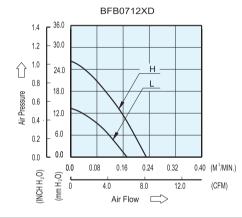

## P & Q CURVE (AT RATED VOLTAGE)

|   | MODEL     |             | Rated<br>Voltage | Operating<br>Voltage<br>Range | Input<br>Current | Input<br>Power | Speed  | Maximum<br>Air Flow |      | Maximum<br>Air Pressure |                     | Noise |
|---|-----------|-------------|------------------|-------------------------------|------------------|----------------|--------|---------------------|------|-------------------------|---------------------|-------|
|   | PART NO.  | FUNCTION    | VDC              | VDC                           | Amp              | Watt           | R.P.M. | m³ /min             | CFM  | mmH₂O                   | IN H <sub>2</sub> O | dB-A  |
| E | BFB0712LD | -R00/-F00   | 12               | 7.0 to 13.8                   | 0.13             | 1.56           | 2800   | 0.172               | 6.07 | 13.36                   | 0.562               | 32.5  |
| ł | BFB0712HD | -R00 / -F00 | 12               | 7.0 to 13.8                   | 0.31             | 3.72           | 4000   | 0.231               | 8.52 | 26.27                   | 1.034               | 42.0  |

\* Function type is optional.
\* The max. air flow and the speed are measured in free air ; max. air pressure is measured at zero air flow.
\* Noise is measured in anechoic chamber in free air, one meter from intake side.