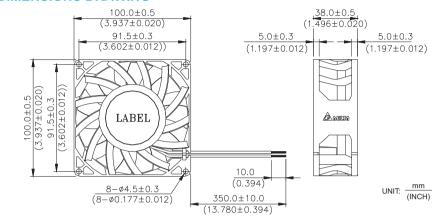

\* Bearing Type Ball Bearings

\* Material

Impeller & Frame : Plastic (UL 94V-0)

\* Lead Wires :

UL1007AWG#24 OR Equivalent Red Wire Positive (+)

Black Wire Negative (-)

\* Weight: 350g (12.34 oz)

# 100 x 100 x 38 MM SERIES

#### DIMENSIONS DRAWING



## ■ P & Q CURVE (AT RATED VOLTAGE)

### **■ MOUNTING PANEL CUTOUT**



| MODEL      |             | Rated<br>Voltage | Operating<br>Voltage<br>Range | Input<br>Current | Input<br>Power | Speed  | Maximum<br>Air Flow |        | Maximum<br>Air Pressure |                     | Noise |
|------------|-------------|------------------|-------------------------------|------------------|----------------|--------|---------------------|--------|-------------------------|---------------------|-------|
| PART NO.   | FUNCTION    | VDC              | VDC                           | Amp              | Watt           | R.P.M. | m³/min              | CFM    | mmH₂O                   | IN H <sub>2</sub> O | dB-A  |
| FFB1012EHE | -R00 / -F00 | 12               | 7.0 to 12.6                   | 2.20