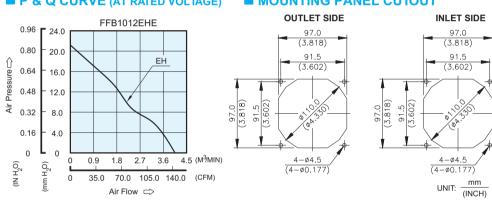

## ■ P & Q CURVE (AT RATED VOLTAGE)

### **■ MOUNTING PANEL CUTOUT**

| MODEL      |             | Rated<br>Voltage | Operating<br>Voltage<br>Range | Input<br>Current | Input<br>Power | Speed  | Maximum<br>Air Flow |        | Maximum<br>Air Pressure |                     | Noise |
|------------|-------------|------------------|-------------------------------|------------------|----------------|--------|---------------------|--------|-------------------------|---------------------|-------|
| PART NO.   | FUNCTION    | VDC              | VDC                           | Amp              | Watt           | R.P.M. | m³/min              | CFM    | mmH₂O                   | IN H <sub>2</sub> O | dB-A  |
| FFB1012EHE | -R00 / -F00 | 12               | 7.0 to 12.6                   | 2.20             | 26.40          | 5000   | 4.052               | 143.09 | 21.19                   | 0.835               | 62.0  |

60

Homepage: www.nuritech21.com Office: (031) 479 - 6222

<sup>\*</sup> The max, air flow and the speed are measured in free air; max, air pressure is measured at zero air flow.

\* Noise is measured in anechoic chamber in free air, one meter from intake side.