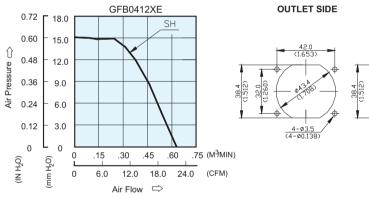

## MOUNTING PANEL CUTOUT

|     | MODEL   |             | Rated<br>Voltage | Operating<br>Voltage<br>Range | Input<br>Current | Input<br>Power | Speed<br>(Front /Rear) | Maximum<br>Air Flow |       | Maximum<br>Air Pressure |                     | Noise |
|-----|---------|-------------|------------------|-------------------------------|------------------|----------------|------------------------|---------------------|-------|-------------------------|---------------------|-------|
| PA  | RT NO.  | FUNCTION    | VDC              | VDC                           | Amp              | Watt           | R.P.M.                 | m <sup>3</sup> /min | CFM   | mmH <sub>2</sub> O      | IN H <sub>2</sub> O | dB-A  |
| GFB | 0412SHE | -R00 / -F00 | 12               | 7.0 to 13.2                   | 0.56             | 6.72           | 10000/9600             | 0.630               | 22.25 | 15.09                   | 0.594               | 57.5  |

\* Function type is optional.

\* The max. air flow and the speed are measured in free air ; max. air pressure is measured at zero air flow.

\* Noise is measured in anechoic chamber in free air, one meter from intake side. \* All readings are typical values at rated voltage.