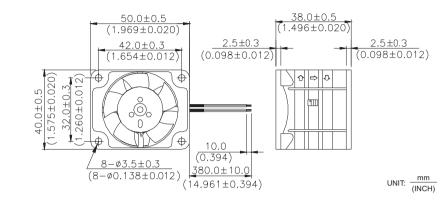

## DIMENSIONS DRAWING

\* Bearing Type

- Ball Bearings
- Material
- Impeller & Frame : Plastic(UL 94V-0) \* Lead Wires : UL 1061 AWG #24 OR Equivalent Red Wire Positive(+)
- Black Wire Negative(-) \* Weight : 50g (1.766 OZ)